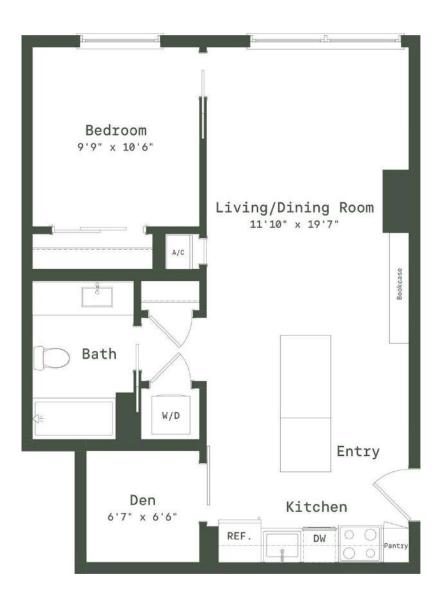

## **TC5.1** 1 BED / 1 BATH / ADA

## 578 SQ. FT.

| KAYE | 2208 4th Ave. Belltown   Seattle, WA 98121 |
|------|--------------------------------------------|
|      | www.kayebelltown.com                       |
|      |                                            |

Floor plans are artist's rendering. All dimensions are approximate. Actual product and specifications may vary in dimension or detail. Not all features are available in every apartment home. Prices and availability are subject to change. Rent is based on monthly frequency. Additional fees may apply, such as but not limited to package delivery, trash, water, amenities, etc. Please see a representative for details.