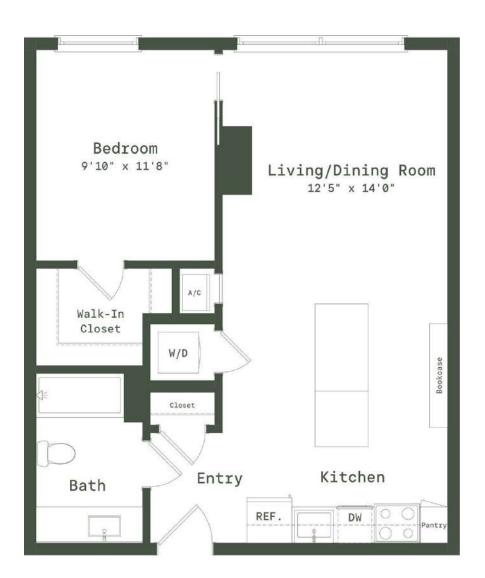

## **TC4** 1 BED / 1 BATH

|                     | KAYE | 2208 4th Ave. Belltown   Seattle, WA 98121 |
|---------------------|------|--------------------------------------------|
| www.kayebentown.com |      | www.kayebelltown.com                       |

Floor plans are artist's rendering. All dimensions are approximate. Actual product and specifications may vary in dimension or detail. Not all features are available in every apartment home. Prices and availability are subject to change. Rent is based on monthly frequency. Additional fees may apply, such as but not limited to package delivery, trash, water, amenities, etc. Please see a representative for details.