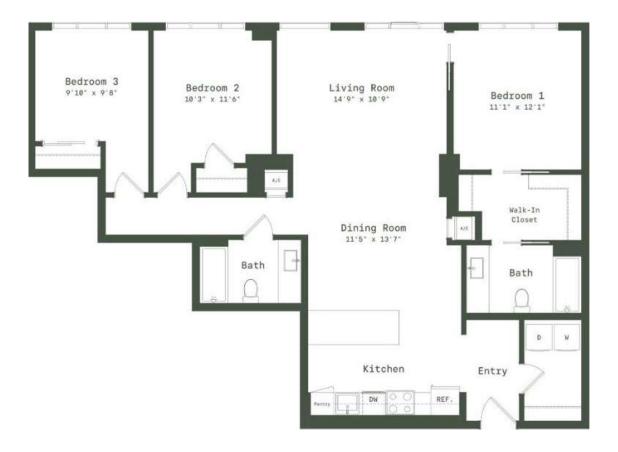

## **PE7** 3 BED / 2 BATH

## **1392** SQ. FT.

| KAYE | 2208 4th Ave. Belltown   Seattle, WA 98121 |
|------|--------------------------------------------|
|      | www.kayebelltown.com                       |
|      |                                            |