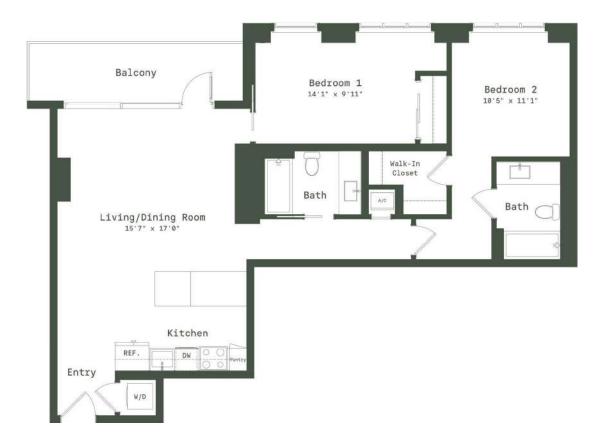

## **PD3** 2 BED / 2 BATH

## 1106 SQ. FT.

| NAME                 | KAYE | 2208 4th Ave. Belltown   Seattle, WA 98121 |
|----------------------|------|--------------------------------------------|
| www.kayebelltown.com |      | www.kayebelltown.com                       |

Floor plans are artist's rendering. All dimensions are approximate. Actual product and specifications may vary in dimension or detail. Not all features are available in every apartment home. Prices and availability are subject to change. Rent is based on monthly frequency. Additional fees may apply, such as but not limited to package delivery, trash, water, amenities, etc. Please see a representative for details.