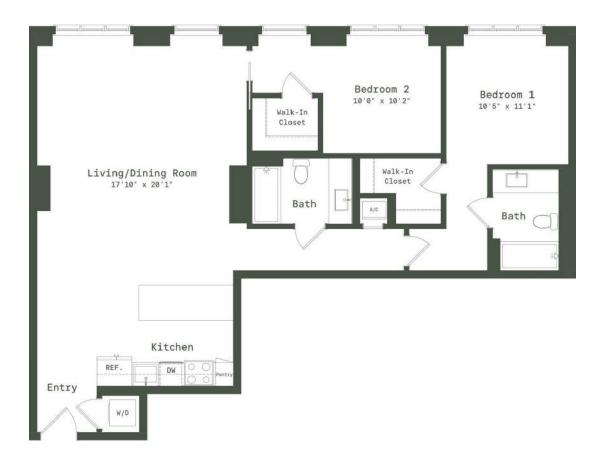

## **PD2** 2 BED / 2 BATH

## **1219** SQ. FT.

| <b>KAYE</b> 2208 4th Ave. | Belltown   Seattle, WA 98121 |
|---------------------------|------------------------------|
|                           | w.kayebelltown.com           |

Floor plans are artist's rendering. All dimensions are approximate. Actual product and specifications may vary in dimension or detail. Not all features are available in every apartment home. Prices and availability are subject to change. Rent is based on monthly frequency. Additional fees may apply, such as but not limited to package delivery, trash, water, amenities, etc. Please see a representative for details.