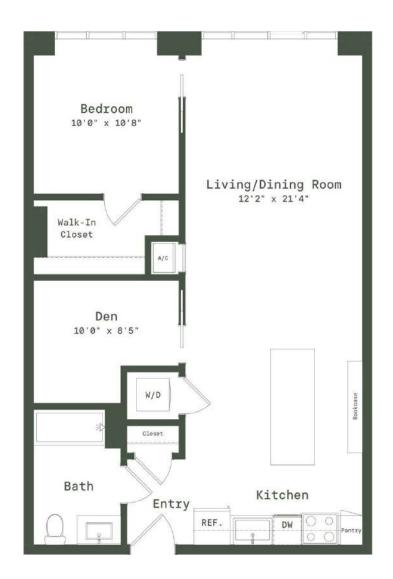

## PC13D 1 BED / 1 BATH / DEN

## 855 SQ. FT.

| KAYE | 2208 4th Ave. Belltown   Seattle, WA 98121 |
|------|--------------------------------------------|
|      | www.kayebelltown.com                       |
|      |                                            |